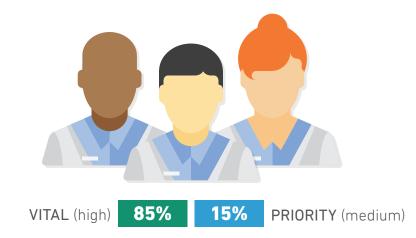

### **REFERRING-PHYSICIAN SATISFACTION**

How Synapse RIS users rate the importance of integrating their practice with key physicians in their community: